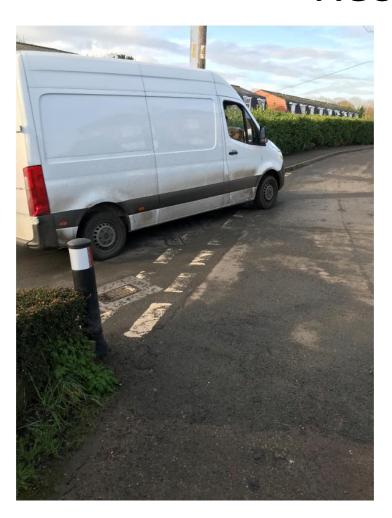

# Northern Area Planning Committee

9th December 2020

#### 7a) 19/11601/OUT- Land South of Low Lane, Calne, Wiltshire, SN11 8EQ

Outline application with all matters reserved for residential development of up to 31 entry level dwellings, associated infrastructure, open space and landscaping, with creation of new vehicular access from Low Lane. **Recommendation: Approve with Conditions** 





Site Location Plan

**Aerial Photography** 





### Photos from Low Lane





### Left slide: Looking down Low Lane, Right Slide: The site from inside







### Photos provided by Local Resident





#### Photos from Local Resident





# Further Slides supplied by Local Resident







# Northern Area Planning Committee

9th December 2020