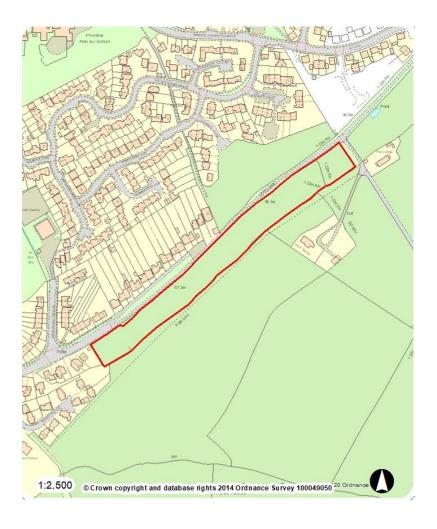

# Northern Area Planning Committee

9th December 2020

#### 7a) 19/11601/OUT- Land South of Low Lane, Calne, Wiltshire, SN11 8EQ

Outline application with all matters reserved for residential development of up to 31 entry level dwellings, associated infrastructure, open space and landscaping, with creation of new vehicular access from Low Lane. **Recommendation: Approve with Conditions** 





Site Location Plan

**Aerial Photography** 





### Photos from Low Lane





### Left slide: Looking down Low Lane, Right Slide: The site from inside







### Photos provided by Local Resident





#### Photos from Local Resident





# Further Slides supplied by Local Resident







# Northern Area Planning Committee

9th December 2020