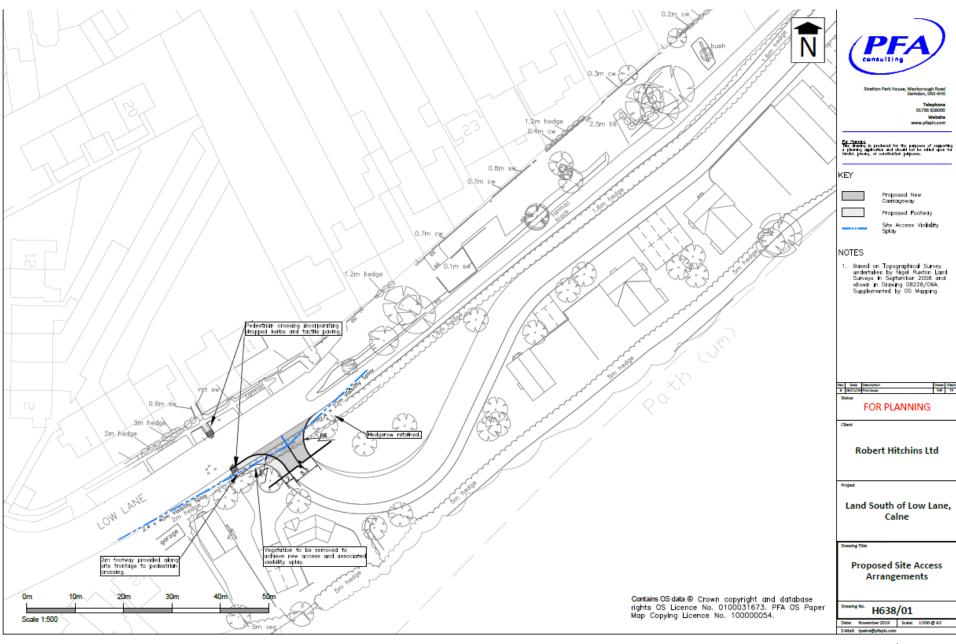

#### 7a) 19/11601/OUT- Land South of Low Lane, Calne, Wiltshire, SN11 8EQ

Outline application with all matters reserved for residential development of up to 31 entry level dwellings, associated infrastructure, open space and landscaping, with creation of new vehicular access from Low Lane. **Recommendation: Approve with Conditions** 