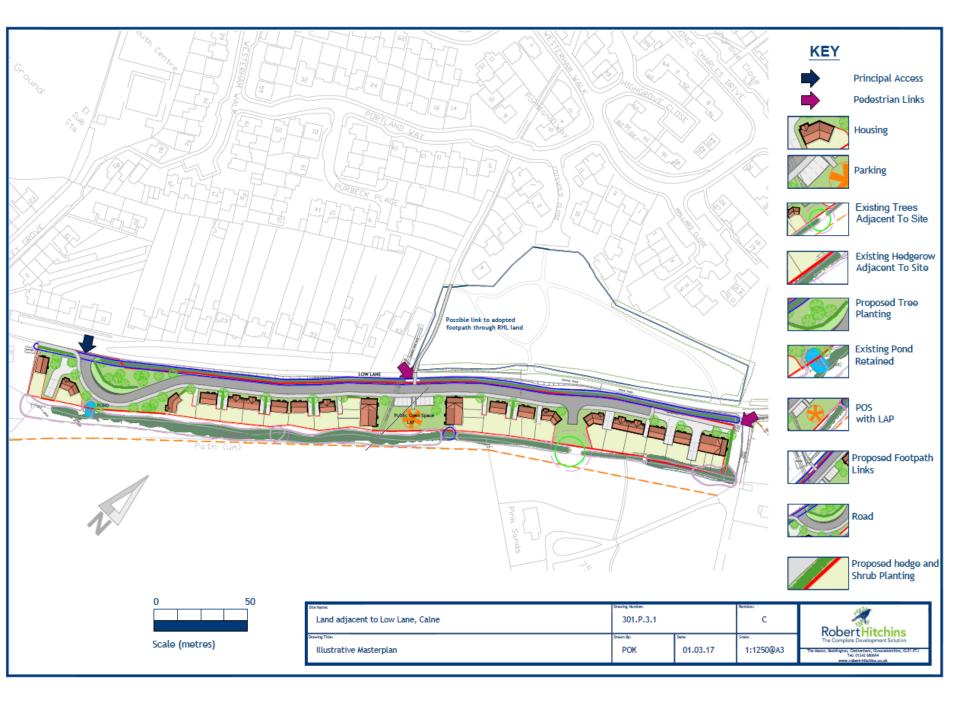

#### 7a) 19/11601/OUT- Land South of Low Lane, Calne, Wiltshire, SN11 8EQ

Outline application with all matters reserved for residential development of up to 31 entry level dwellings, associated infrastructure, open space and landscaping, with creation of new vehicular access from Low Lane. **Recommendation: Approve with Conditions** 