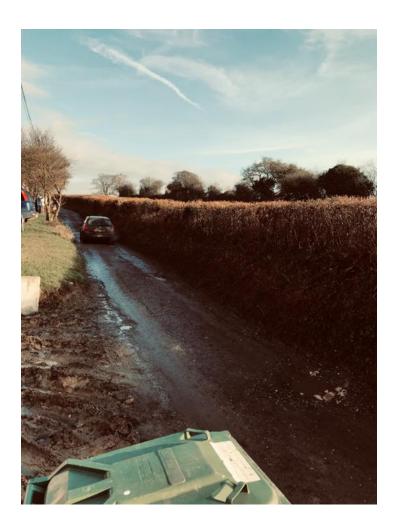

### Photos from Low Lane

### Left slide: Looking down Low Lane, Right Slide: The site from inside