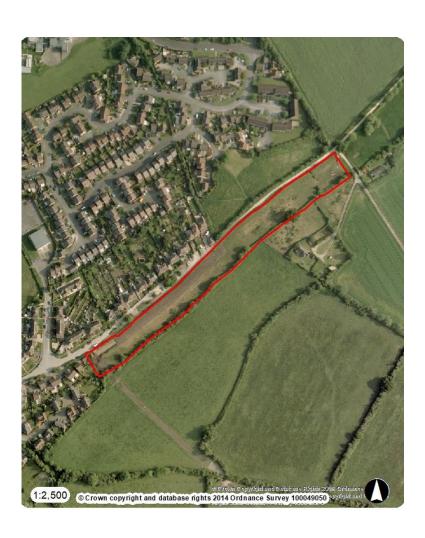

# Northern Area Planning Committee

9th December 2020

#### 7a) 19/11601/OUT- Land South of Low Lane, Calne, Wiltshire, SN11 8EQ

Outline application with all matters reserved for residential development of up to 31 entry level dwellings, associated infrastructure, open space and landscaping, with creation of new vehicular access from Low Lane. **Recommendation: Approve with Conditions** 





Site Location Plan

**Aerial Photography** 





### Photos from Low Lane





### Left slide: Looking down Low Lane, Right Slide: The site from inside







### Photos provided by Local Resident





#### Photos from Local Resident





# Further Slides supplied by Local Resident







# Northern Area Planning Committee

9th December 2020